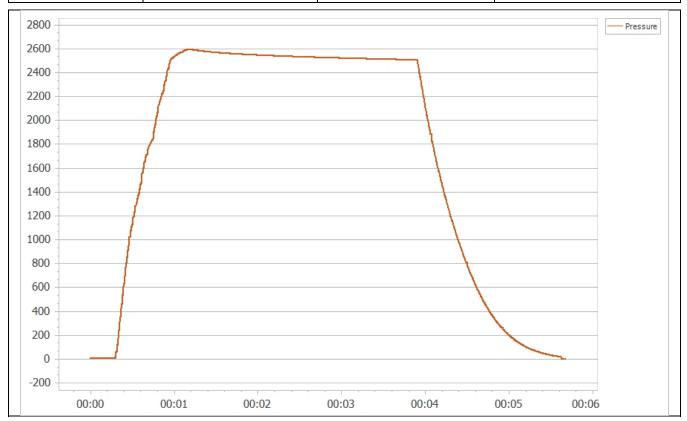

|                    |        | Status    | Pressure Test |
|--------------------|--------|-----------|---------------|
| Temperature        | 0-70°C |           |               |
| Working pressure   | 1600   | $\sqrt{}$ | $\sqrt{}$     |
| Test pressure      | 2500   | $\sqrt{}$ | $\checkmark$  |
| Burst pressure     | 0      |           |               |
| Visual check       |        | V         |               |
| Screw-thread check |        | $\sqrt{}$ |               |
| Safety Lock        |        |           |               |
| Comment:           |        |           |               |