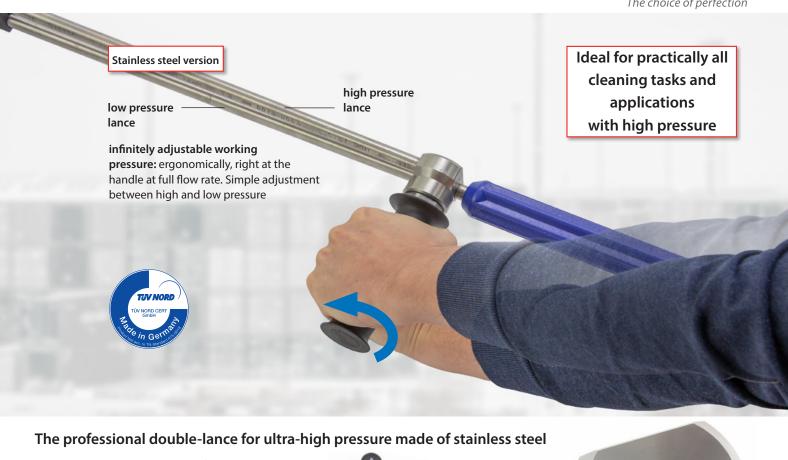

## **Ultra-High Pressure Stainless Steel Double-Lance ST-154**

The choice of perfection

Valve:

new stainless

steel housing design from Suttner

Insulation: 30 cm, blue

Inlet: 1/4"m

Max. pressure: 500 bar

Max. temperature: 150 °C

Max. flow: 45 litres

Safe and easy handling: with a small turn of the handle for high or low pressure application, also alternating.

Nozzle protection ST-10: suitable for nozzles with 1/4" male thread NPT. The low pressure nozzle is included in the scope of delivery.

> In good shape: stainless steel valve with engraved technical data

Vertical or horizontal: Attach the low pressure nozzle as required for the application.