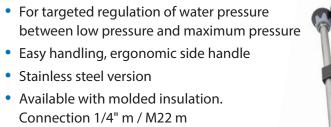

Max. temperature: 150 °C

Max. flow: 45 litres

Safe and easy handling: with a small turn of the handle for high or low pressure application, also alternating.

Nozzle protection ST-10: suitable for nozzles with 1/4" male thread NPT. The low pressure nozzle is included in the scope of delivery.

## Ultra-High Pressure Stainless Steel Double-Lance ST-154

| Version:                         |
|----------------------------------|
| Max. pressure / max. temperature |
| Max. flow                        |
| Nozzle protector                 |
| Length                           |
| Outlet                           |
| Inlet                            |
| Material valve and pipes         |

| without moulded handle |  |
|------------------------|--|
| 500 bar / 150 °C       |  |
| 45 l                   |  |
| 2 x ST-10              |  |
| 650 mm                 |  |
| 2 x 1/4" f NPT         |  |
| 1/4" f                 |  |
| stainless steel        |  |

| with moulded handle |
|---------------------|
| 500 bar / 150 °C    |
| 45 l                |
| 2 x ST-10           |
| 980 mm              |
| 2 x 1/4"f NPT       |
| 1/4" m / M22 m      |
| stainless steel     |