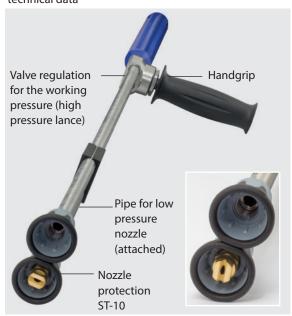

Max. temperature: 150 °C

Max. flow: 45 litres

Safe and easy handling: with a small turn of the handle for high or low pressure application, also alternating.

Nozzle protection ST-10: suitable for nozzles with 1/4" male thread NPT. The low pressure nozzle is included in the scope of delivery.

> In good shape: stainless steel valve with engraved technical data

Vertical or horizontal: Attach the low pressure nozzle as required for the application.