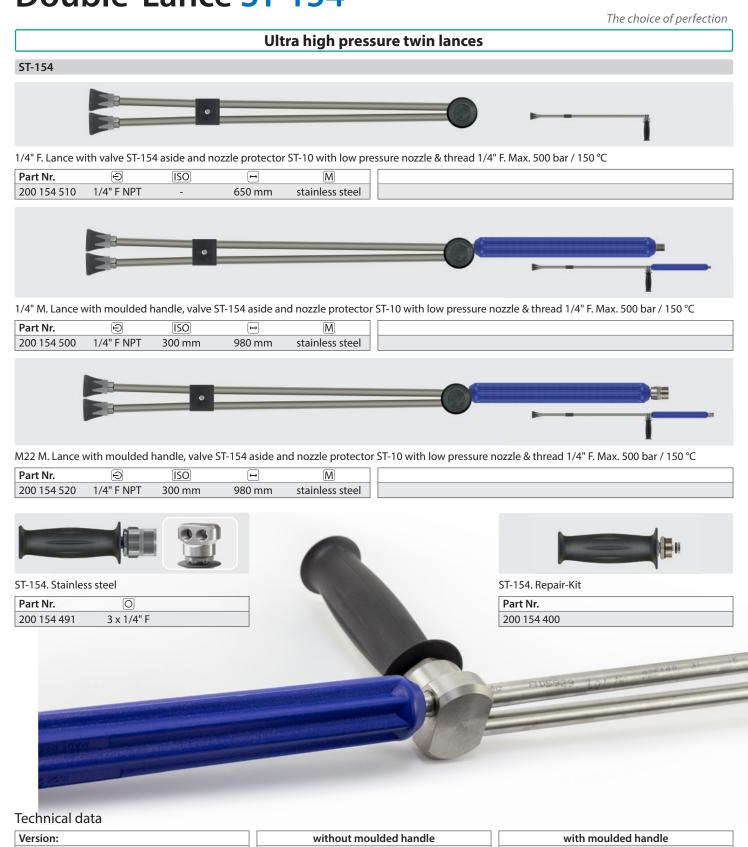

## **Ultra-High Pressure Stainless Steel Double-Lance ST-154**

The choice of perfection

Valve:

new stainless

steel housing design from Suttner

Insulation: 30 cm, blue

Inlet: 1/4"m

Max. pressure: 500 bar

Max. temperature: 150 °C

Max. flow: 45 litres

Safe and easy handling: with a small turn of the handle for high or low pressure application, also alternating.

Nozzle protection ST-10: suitable for nozzles with 1/4" male thread NPT. The low pressure nozzle is included in the scope of delivery.

> In good shape: stainless steel valve with engraved technical data

Vertical or horizontal: Attach the low pressure nozzle as required for the application.

## Ultra-High Pressure Stainless Steel Double-Lance ST-154

| Version:                         |
|----------------------------------|
| Max. pressure / max. temperature |
| Max. flow                        |
| Nozzle protector                 |
| Length                           |
| Outlet                           |
| Inlet                            |
| Material valve and pipes         |

| without moulded handle |  |
|------------------------|--|
| 500 bar / 150 °C       |  |
| 45 l                   |  |
| 2 x ST-10              |  |
| 650 mm                 |  |
| 2 x 1/4" f NPT         |  |
| 1/4" f                 |  |
| stainless steel        |  |

| with moulded handle |
|---------------------|
| 500 bar / 150 °C    |
| 45 l                |
| 2 x ST-10           |
| 980 mm              |
| 2 x 1/4"f NPT       |
| 1/4" m / M22 m      |
| stainless steel     |